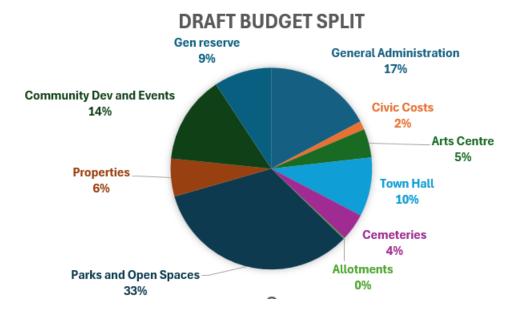

# Summary of Draft Budget 2025-26

| Coding | Budget detail                                          | Original<br>Budget               | Revised<br>budget                | Budget 25-26                      | Draft Budget<br>26-27 | Draft Budget<br>27-28 | Draft Budget<br>28-29             |
|--------|--------------------------------------------------------|----------------------------------|----------------------------------|-----------------------------------|-----------------------|-----------------------|-----------------------------------|
|        | Precept                                                |                                  |                                  |                                   |                       |                       |                                   |
|        | Income                                                 | (3,071,221)                      | (3,071,221)                      | (4,299,101)                       | (4,514,056)           | (4,739,759)           | (4,976,747)                       |
|        |                                                        | (3,071,221)                      | (3,071,221)                      | (4,299,101)                       | (4,514,056)           | (4,739,759)           | (4,976,747)                       |
|        | <b>General Administration</b><br>Income<br>Expenditure | <mark>(15,000)</mark><br>606,130 | <mark>(15,000)</mark><br>680,872 | <mark>(75,000)</mark><br>818,921  |                       |                       | <mark>(86,822)</mark><br>948,003  |
|        |                                                        | 591,130                          | 665,872                          | 743,921                           | 781,117               | 820,173               | 861,182                           |
|        | Civic Costs                                            |                                  |                                  |                                   |                       |                       |                                   |
|        | Income<br>Expenditure                                  | -<br>48,490                      | -<br>48,490                      | -<br>59,790                       | -<br>62,780           | -<br>65,918           | -<br>69,214                       |
|        |                                                        | 48,490                           | 48,490                           | 59,790                            | 62,780                | 65,918                | 69,214                            |
|        | Arts Centre                                            |                                  |                                  |                                   |                       |                       |                                   |
|        | Income<br>Expenditure                                  | <mark>(52,000)</mark><br>138,124 | <mark>(52,000)</mark><br>157,805 | <mark>(44,400)</mark><br>242,490  |                       |                       | <mark>(51,399)</mark><br>280,712  |
|        |                                                        | 86,124                           | 105,805                          | 198,090                           | 207,995               | 218,394               | 229,314                           |
|        | <b>Town Hall</b><br>Income<br>Expenditure              | <mark>(20,000)</mark><br>422,850 | <mark>(29,200)</mark><br>404,443 | <mark>(137,617)</mark><br>546,339 |                       |                       | <mark>(159,309)</mark><br>632,456 |
|        |                                                        | 402,850                          | 375,243                          | 408,722                           | 429,158               | 450,616               | 473,147                           |

| Cemeteries               |           |           |           |           |           |           |
|--------------------------|-----------|-----------|-----------|-----------|-----------|-----------|
| Income                   | (95,316)  | (95,316)  | (100,066) | (105,069) | (110,323) | (115,839) |
| Expenditure              | 273,828   | 273,009   | 289,108   | 303,563   | 318,742   | 334,679   |
|                          | 178,512   | 177,693   | 189,042   | 198,494   | 208,419   | 218,840   |
| Allotments               |           |           |           |           |           |           |
| Income                   | (2,000)   | (2,000)   | (13,000)  | (13,650)  | (14,333)  | (15,049)  |
| Expenditure              | 28,000    | 28,000    | 4,450     | 4,673     | 4,906     | 5,151     |
|                          | 26,000    | 26,000    | (8,550)   | (8,978)   | (9,426)   | (9,898)   |
| Parks and Open Spaces    |           |           |           |           |           |           |
| Income                   | (122,500) | (122,500) | (124,250) | (130,463) | (136,986) | (143,835) |
| Expenditure              | 1,431,263 | 1,351,559 | 1,561,052 | 1,639,105 | 1,721,060 | 1,807,113 |
|                          | 1,308,763 | 1,229,059 | 1,436,802 | 1,508,642 | 1,584,074 | 1,663,278 |
| Properties               |           |           |           |           |           |           |
| Income                   | (127,609) | (118,409) | (135,787) | (142,576) | (149,705) | (157,190) |
| Expenditure              | 326,359   | 351,255   | 397,685   | 417,569   | 438,448   | 460,370   |
|                          | 198,750   | 232,846   | 261,898   | 274,993   | 288,743   | 303,180   |
| Community Dev and Events |           |           |           |           |           |           |
| Income                   | (2,270)   | (2,270)   | (1,450)   | (1,523)   | (1,599)   | (1,679)   |
| Expenditure              | 670,468   | 650,079   | 610,836   | 641,378   | 673,447   | 707,119   |
|                          | 668,198   | 647,809   | 609,386   | 639,855   | 671,848   | 705,440   |
| Reserves                 |           |           |           |           |           | -         |
| Income                   | ╡ -       | (422,903) | 400,000   | 420,000   | 441,000   | 463,050   |
| Expenditure              | -         |           |           | -         | -         | -         |
|                          | -         | (422,903) | 400,000   | 420,000   | 441,000   | 463,050   |
|                          | 437,596   | 14,693    | 0         | 0         | 0         | 0         |