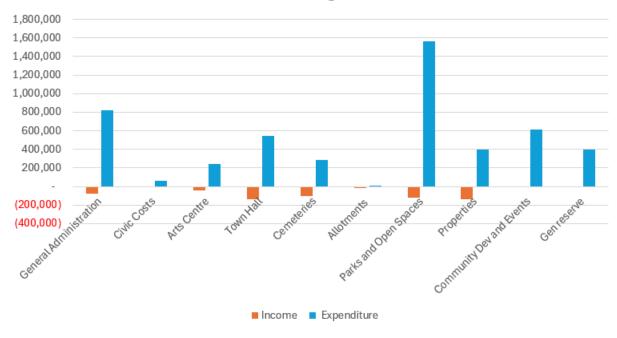

# Summary of Draft Budget 2025-26

| Coding | Budget detail                                          | Original<br>Budget               | Revised<br>budget                | Budget 25-26                      | Draft Budget<br>26-27 | Draft Budget<br>27-28 | Draft Budget<br>28-29             |
|--------|--------------------------------------------------------|----------------------------------|----------------------------------|-----------------------------------|-----------------------|-----------------------|-----------------------------------|
|        | Precept                                                |                                  |                                  |                                   |                       |                       |                                   |
|        | Income                                                 | (3,071,221)                      | (3,071,221)                      | (4,299,101)                       | (4,514,056)           | (4,739,759)           | (4,976,747)                       |
|        |                                                        | (3,071,221)                      | (3,071,221)                      | (4,299,101)                       | (4,514,056)           | (4,739,759)           | (4,976,747)                       |
|        | <b>General Administration</b><br>Income<br>Expenditure | <mark>(15,000)</mark><br>606,130 | <mark>(15,000)</mark><br>680,872 | <mark>(75,000)</mark><br>818,921  |                       |                       | <mark>(86,822)</mark><br>948,003  |
|        |                                                        | 591,130                          | 665,872                          | 743,921                           | 781,117               | 820,173               | 861,182                           |
|        | Civic Costs                                            |                                  |                                  |                                   |                       |                       |                                   |
|        | Income<br>Expenditure                                  | -<br>48,490                      | -<br>48,490                      | -<br>59,790                       | -<br>62,780           | -<br>65,918           | -<br>69,214                       |
|        |                                                        | 48,490                           | 48,490                           | 59,790                            | 62,780                | 65,918                | 69,214                            |
|        | Arts Centre                                            |                                  |                                  |                                   |                       |                       |                                   |
|        | Income<br>Expenditure                                  | <mark>(52,000)</mark><br>138,124 | <mark>(52,000)</mark><br>157,805 | <mark>(44,400)</mark><br>242,490  |                       |                       | <mark>(51,399)</mark><br>280,712  |
|        |                                                        | 86,124                           | 105,805                          | 198,090                           | 207,995               | 218,394               | 229,314                           |
|        | <b>Town Hall</b><br>Income<br>Expenditure              | <mark>(20,000)</mark><br>422,850 | <mark>(29,200)</mark><br>404,443 | <mark>(137,617)</mark><br>546,339 |                       |                       | <mark>(159,309)</mark><br>632,456 |
|        |                                                        | 402,850                          | 375,243                          | 408,722                           | 429,158               | 450,616               | 473,147                           |

| Cemeteries               |           |           |           |           |           |           |
|--------------------------|-----------|-----------|-----------|-----------|-----------|-----------|
| Income                   | (95,316)  | (95,316)  | (100,066) | (105,069) | (110,323) | (115,839) |
| Expenditure              | 273,828   | 273,009   | 289,108   | 303,563   | 318,742   | 334,679   |
|                          | 178,512   | 177,693   | 189,042   | 198,494   | 208,419   | 218,840   |
| Allotments               |           |           |           |           |           |           |
| Income                   | (2,000)   | (2,000)   | (13,000)  | (13,650)  | (14,333)  | (15,049)  |
| Expenditure              | 28,000    | 28,000    | 4,450     | 4,673     | 4,906     | 5,151     |
|                          | 26,000    | 26,000    | (8,550)   | (8,978)   | (9,426)   | (9,898)   |
| Parks and Open Spaces    |           |           |           |           |           |           |
| Income                   | (122,500) | (122,500) | (124,250) | (130,463) | (136,986) | (143,835) |
| Expenditure              | 1,431,263 | 1,351,559 | 1,561,052 | 1,639,105 | 1,721,060 | 1,807,113 |
|                          | 1,308,763 | 1,229,059 | 1,436,802 | 1,508,642 | 1,584,074 | 1,663,278 |
| Properties               |           |           |           |           |           |           |
| Income                   | (127,609) | (118,409) | (135,787) | (142,576) | (149,705) | (157,190) |
| Expenditure              | 326,359   | 351,255   | 397,685   | 417,569   | 438,448   | 460,370   |
|                          | 198,750   | 232,846   | 261,898   | 274,993   | 288,743   | 303,180   |
| Community Dev and Events |           |           |           |           |           |           |
| Income                   | (2,270)   | (2,270)   | (1,450)   | (1,523)   | (1,599)   | (1,679)   |
| Expenditure              | 670,468   | 650,079   | 610,836   | 641,378   | 673,447   | 707,119   |
|                          | 668,198   | 647,809   | 609,386   | 639,855   | 671,848   | 705,440   |
| Reserves                 |           |           |           |           |           | -         |
| Income                   | ╡ -       | (422,903) | 400,000   | 420,000   | 441,000   | 463,050   |
| Expenditure              | -         |           |           | -         | -         | -         |
|                          | -         | (422,903) | 400,000   | 420,000   | 441,000   | 463,050   |
|                          | 437,596   | 14,693    | 0         | 0         | 0         | 0         |